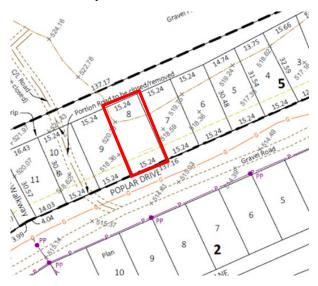

**INTENT** The proposed discretionary use within the Storage District (SD) is in the form of an application for a seacan.

**AFFECTED LANDS** The proposed developments are on lands legally described as Storage Lot 08 Block 05 (5326A Osze Beach Drive) which are shown as the red area on the map below. There is a larger map at the RM office that is also available for inspection.