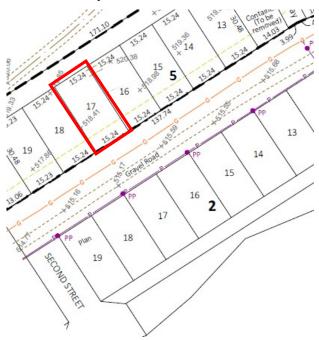

**INTENT** The proposed discretionary use within the Storage District (SD) is in the form of an application for a seacan.

**AFFECTED LANDS** The proposed developments are on lands legally described as Storage Lot 17 Block 05 (5335A Osze Beach Drive) which are shown as the red area on the map below. There is a larger map at the RM office that is also available for inspection.