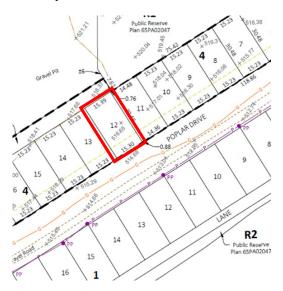

**INTENT** The proposed discretionary use within the Storage District (SD) is in the form of an application for a seacan.

**AFFECTED LANDS** The proposed developments are on lands legally described as Storage Lot 12 Block 4 (5311A Osze Beach Drive) which are shown as the red area on the map below. There is a larger map at the RM office that is also available for inspection.