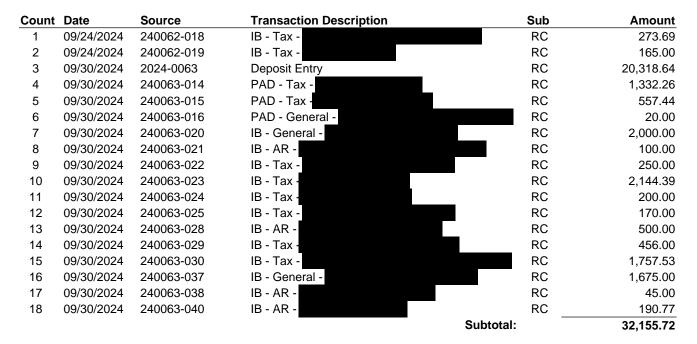

#### Outstanding Payments

| Count | Date       | Source    | Transaction Description       | Sub | Amount     |
|-------|------------|-----------|-------------------------------|-----|------------|
| 1     | 08/12/2024 | Ch 29799  | Reaser, Robert                | AP  | -94.75     |
| 2     | 09/09/2024 | Ch 29851  | Fehr, Courtney                | AP  | -500.00    |
| 3     | 09/27/2024 | Oth 09-11 | MEPP                          | AP  | -5,664.20  |
| 4     | 09/30/2024 | Ch 29864  | Pfeiffer, Ashley              | AP  | -500.00    |
| 5     | 09/30/2024 | Ch 29865  | St. Louis C & D               | AP  | -654.39    |
| 6     | 09/30/2024 | Ch 29866  | St. Paul's R.C.S.S.D. No. 20  | AP  | -805.94    |
| 7     | 09/30/2024 | Oth 09-12 | Collabria                     | AP  | -495.77    |
| 8     | 09/30/2024 | Oth 09-13 | Horizon School Division #205  | AP  | -80,456.67 |
| 9     | 09/30/2024 | Oth 09-14 | MEPP                          | AP  | -5,613.74  |
| 10    | 09/30/2024 | Oth 09-15 | Receiver General              | AP  | -20,494.81 |
| 11    | 09/30/2024 | Oth 09-16 | Sask Energy                   | AP  | -245.64    |
| 12    | 09/30/2024 | Oth 09-17 | Sask Municipal Hail Insurance | AP  | -16,651.44 |

| 13 | 09/30/2024 | Oth 09-18 | Sask Power | AP        | -834.35     |
|----|------------|-----------|------------|-----------|-------------|
| 14 | 09/30/2024 | Oth 09-19 | Sask Tel   | AP        | -847.35     |
| 15 | 09/30/2024 | Oth 09-20 | SaskWater  | AP        | -1,835.31   |
| 16 | 09/30/2024 | Oth 09-21 | WCB        | AP        | -23.08      |
|    |            |           |            | Subtotal: | -135,717.44 |