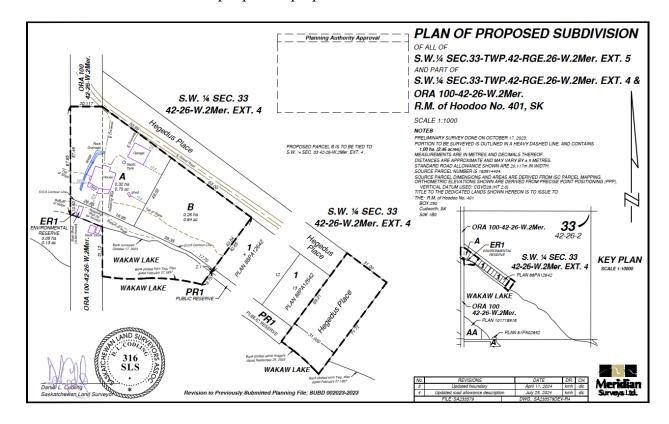

| Administrator                                       |  |

Read a First time this \_\_\_ day of \_\_\_\_.

Read a Second time this \_\_\_ day of \_\_\_\_.

Read a Third time this \_\_\_ day of \_\_\_\_.

### **MAP - BYLAW 9, 2024**

The affected land is legally described as part of the SW 33-42-26 W2, **Parcel A**, in bold dashed lines on the map below:



Further detailed as follows as per plan of proposed subdivision:





#### **RURAL MUNICIPALITY OF HOODOO NO. 401**

#### **BYLAW NO. 15, 2024**

#### A BYLAW TO REGULATE NOISE

The Council of the Rural Municipality of Hoodoo No. 401, in the Province of Saskatchewan under Section 8 of *The Municipalities Act*, enacts as follows:

#### 1. TITLE

1.1 This bylaw shall be known as the *Noise Bylaw*.

#### 2. PURPOSE

2.1 To protect the health and welfare of people and environment by regulating, preventing, prohibiting, and controlling of loud and excessive noise, or noise which unreasonably disturbs, injures, or endangers the comfort, repose, health, peace or safety of other reasonable persons.

#### 3. GENERAL PROHIBITION

3.1 No person shall make, continue or cause to allow to be made or continued any unreasonably loud or excessive noise likely to disturb