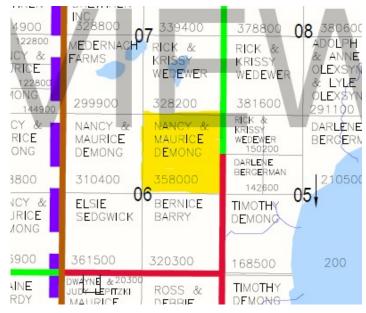

**AFFECTED LANDS** The proposed developments are on lands legally described as NE 06-42-25 W2, which are shown as the highlighted section on the map below. There is a larger map at the RM office that is also available for inspection.