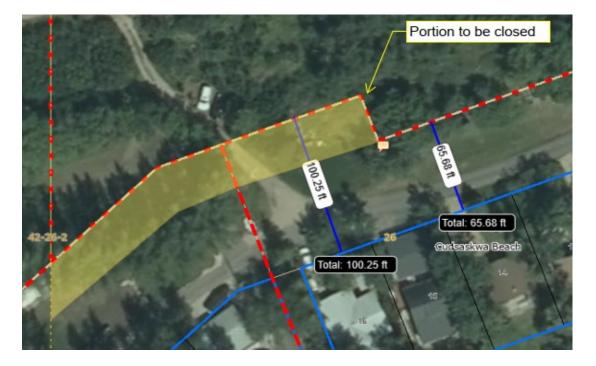

The portion of undeveloped road allowance is on the west side of NE 26-42-26 W2 and will reduce the road allowance (approximately 100 feet in length) by 34 feet in width to match the existing Poplar Drive (Osze Beach Drive) road allowance width on NE 26-42-26 W2 of 66 feet.