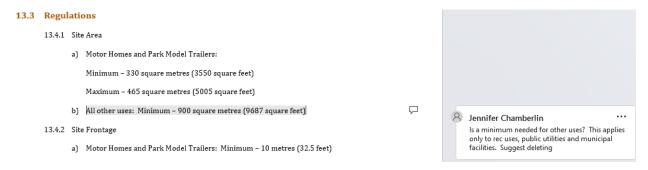

|

(c) All other uses: Minimum – 900 sq. metres (9687.5 sq. ft.)

#### Jan 25, 2011 (DRAFT):

### 12.2.1 Site Area:

| (1) | Motor Homes, Trailer Homes | Minimum - 330 sq. metres (3550. 8 sq. ft.) |
|-----|----------------------------|--------------------------------------------|
|     | and Park Model Cottages    |                                            |
| (2) | All other uses:            | Minimum - 900 sq. metres (9687.5 sq. ft.)  |

#### Feb 28, 2011 (PASSED):

#### 12.3.1 Site Area:

 Motor Homes, Trailer Homes and Park Model Cottages Minimum – 330 sq. metres (3550. 8 sq. ft.). Maximum – 465 sq. metres (5005 sq. ft.)

(2) All other uses:

Minimum - 900 sq. metres (9687.5 sq. ft.)

#### In 2018 when the new ZB was passed, the section was altered as follows (DRAFT):



#### To what it now is today (PASSED):

#### 13.3 Regulations

#### 13.4.1 Site Area

a) Motor Homes and Park Model Trailers:

Minimum - 330 square metres (3550 square feet)

Maximum - 465 square metres (5005 square feet)

It appears from this review that a minimum and maximum size were deliberately set in the final draft in Feb 2011, and those regulations stayed in the next adoption of the ZB in 2018. I cannot find any notes or information as to why these min. & max. site sizes would have been chosen (advice from planner, due to concerns from Council, etc.)

At the October 2023 meeting, Council passed a resolution directing administration to bring forward a draft of the bylaw to change the min. site size to provide that two lots could amalgamate. A reminder that the following was consid