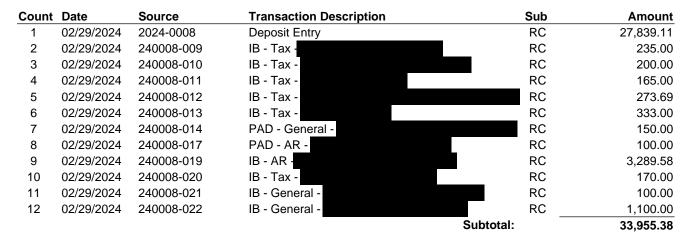

#### **Outstanding Payments**

| Count | Date       | Source    | Transaction Description      | Sub | Amount     |
|-------|------------|-----------|------------------------------|-----|------------|
| 1     | 07/06/2023 | Ch 29243  | Scheidl, Sheldon             | AP  | -500.00    |
| 2     | 09/26/2023 | Ch 29369  | Reaser, Robert               | AP  | -94.75     |
| 3     | 12/29/2023 | Ch 29535  | McConnell, Darren            | AP  | -4,355.29  |
| 4     | 01/08/2024 | Ch 29551  | Leuschen, Trevor             | AP  | -457.49    |
| 5     | 01/12/2024 | Ch 29565  | Lakeview Pioneer Lodge       | AP  | -100.00    |
| 6     | 01/12/2024 | Ch 29567  | RMAA Workshop Fund           | AP  | -200.00    |
| 7     | 02/09/2024 | Ch 29589  | J & S Kohle Farm Ltd.        | AP  | -1,286.25  |
| 8     | 02/09/2024 | Ch 29610  | Weirsma, Jelmer              | AP  | -685.86    |
| 9     | 02/29/2024 | Ch 29613  | Dziadyk, Vincent & Michelle  | AP  | -400.00    |
| 10    | 02/29/2024 | Ch 29614  | Myrheim, Ralph               | AP  | -1,000.00  |
| 11    | 02/29/2024 | Ch 29615  | Pfeiffer, Ashley             | AP  | -439.99    |
| 12    | 02/29/2024 | Ch 29616  | St. Paul's R.C.S.S.D. No. 20 | AP  | -1,856.69  |
| 13    | 02/29/2024 | Oth 02-37 | Collabria                    | AP  | -643.72    |
| 14    | 02/29/2024 | Oth 02-38 | Horizon School Division #205 | AP  | -12,933.74 |
| 15    | 02/29/2024 | Oth 02-39 | MEPP                         | AP  | -8,013.14  |
| 16    | 02/29/2024 | Oth 02-40 | Receiver General             | AP  | -13,593.02 |
| 17    | 02/29/2024 | Oth 02-41 | Sask Energy                  | AP  | -1,845.55  |
| 18    | 02/29/2024 | Oth 02-42 | Sask Power                   | AP  | -1,132.15  |

# R.M. OF HOODOO Bank Reconciliation - Detailed

Date Printed

03/07/2024 8:33 AM Page 2

Conexus Chequing For Ending Date 02/29/2024

110-110-120 - Cash - Bank - Demand

 19
 02/29/2024
 Oth 02-43
 Sask Tel
 AP
 -559.90

 20
 02/29/2024
 Oth 02-44
 SaskWater
 AP
 -1,835.31

Subtotal: -51,932.85

Total Uncleared: -17,977.47

Adjusted Bank Balance 486,695.47

**Notes** 