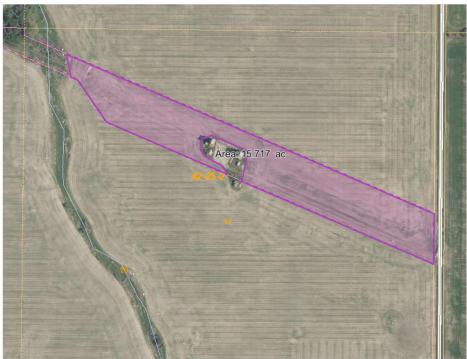

## R.M. of HOODOO No. 401

The Council of the Rural Municipality of Hoodoo No. 401 is seeking expressions of interest regarding the lease of farmland located at SE Section 19, Twp 42 Range 25 W2. The lease would be entered into effective April 1, 2024.

The area in question comprises approximately 15.7 acres of arable land. The land on which two elevators are on is not allowed to be trespassed on.

Any expression of interest that is accepted is subject to an agreement for a minimum term of two years being signed by the RM and the successful bidder.