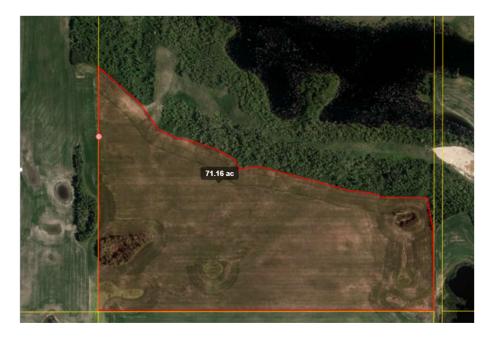

## R.M. of HOODOO No. 401

The Council of the Rural Municipality of Hoodoo No. 401 is seeking expressions of interest regarding the lease of farmland located at NE Section 28, Twp 40 Range 27 W2. The lease would be entered into effective April 1, 2024.

The area in question comprises approximately 70 acres of arable land. The land also has aggregate deposits, some of which may be in the arable section. There may be a reduction in acres (no more than 5 acres at a time) for the purpose of extracting aggregate.