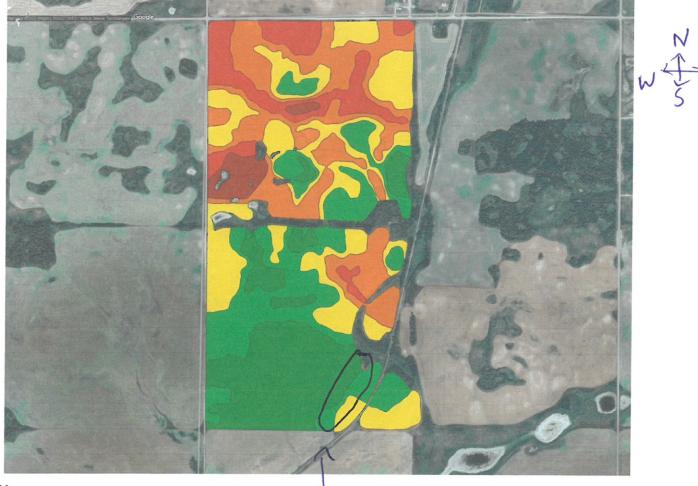

--------------------------------------------|
| Average daily number round trips:O                                                                     |
| Maximum daily haul (# round trips): <u>3</u> つ                                                         |
| Annual frequency of maximum daily hauls: Once while shop is being built, then it will be periodically. |
| Trailer capacity (metric tonne/trailer): <u>20 yards</u>                                               |
| Trucks will be using engine retarder braking systems: Yes No                                           |
| Operational details:<br>a. Onsite lighting provided: Yes No<br>Type and location:                      |
| <ul> <li>b. Chemical/fuel storage proposed onsite: Yes No</li> <li>Type and location:</li></ul>        |

7)



Notes:

arca where gravel will be removed. ٤

c. Maximum depth of excavation: 15 feet metres

| 8)  | Propo  | osed after use of the property: Push back in a farm.                                                                                                                                                                                                                    |
|-----|--------|-------------------------------------------------------------------------------------------------------------------------------------------------------------------------------------------------------------------------------------------------------------------------|
| 9)  | rare/e | de an assessment of anticipated impacts on natural (habitat,<br>ndangered species, drainage) and heritage (historic, arch