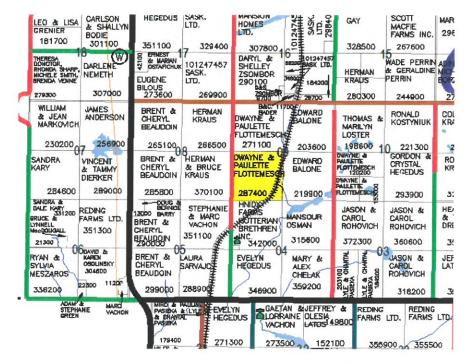

------|
| Discretionary Use Permit - RURAL | 400.00 |
| TOTAL:                           | 400.00 |

Paid By Cheque

400.00 Ref: 81



#### PUBLIC NOTICE - RM of Hoodoo No.401

Public notice is hereby given that the Council of the RM of Hoodoo No.401 intends to review and make a decision on a discretionary use development permit application as per the regulations of the RM of Hoodoo No.401 Zoning Bylaw No.14 of 2018 as amended.

**INTENT** The proposed discretionary use within the Agricultural District (AG) is in the form of an application for gravel extraction.

**AFFECTED LANDS** The proposed developments are on lands legally described as SW- 09- 43- 26 W2 which are shown as the hatched area on the map below. There is a larger map at the RM office that is also available for inspection.



**REASON** The reason for this notice is to allow any members of the public to review and comment on the discretionary use development permit application prior to Council making a decision.

**PUBLIC INSPECTION** Any person may inspect the proposed discretionary use development permit application at the RM of Hoodoo No.401office located in Cudworth at 525, 2<sup>nd</sup> Ave during regular office hours- 9AM to 12 noon and 1:00 pm to 4 PM.

**PUBLIC PARTICIPATION** Council will provide the public with an opportunity to comment on the discretionary use development permit on December 14 at 9 AM at the RM of Hoodoo office located at 525 2<sup>nd</sup> Ave. Cudworth, SK

Issued at the RM of Hoodoo No.401on November 7, 2022

Comil Joan Corneil, CAO



November 25, 2022

Wheatland Rail Incorpor