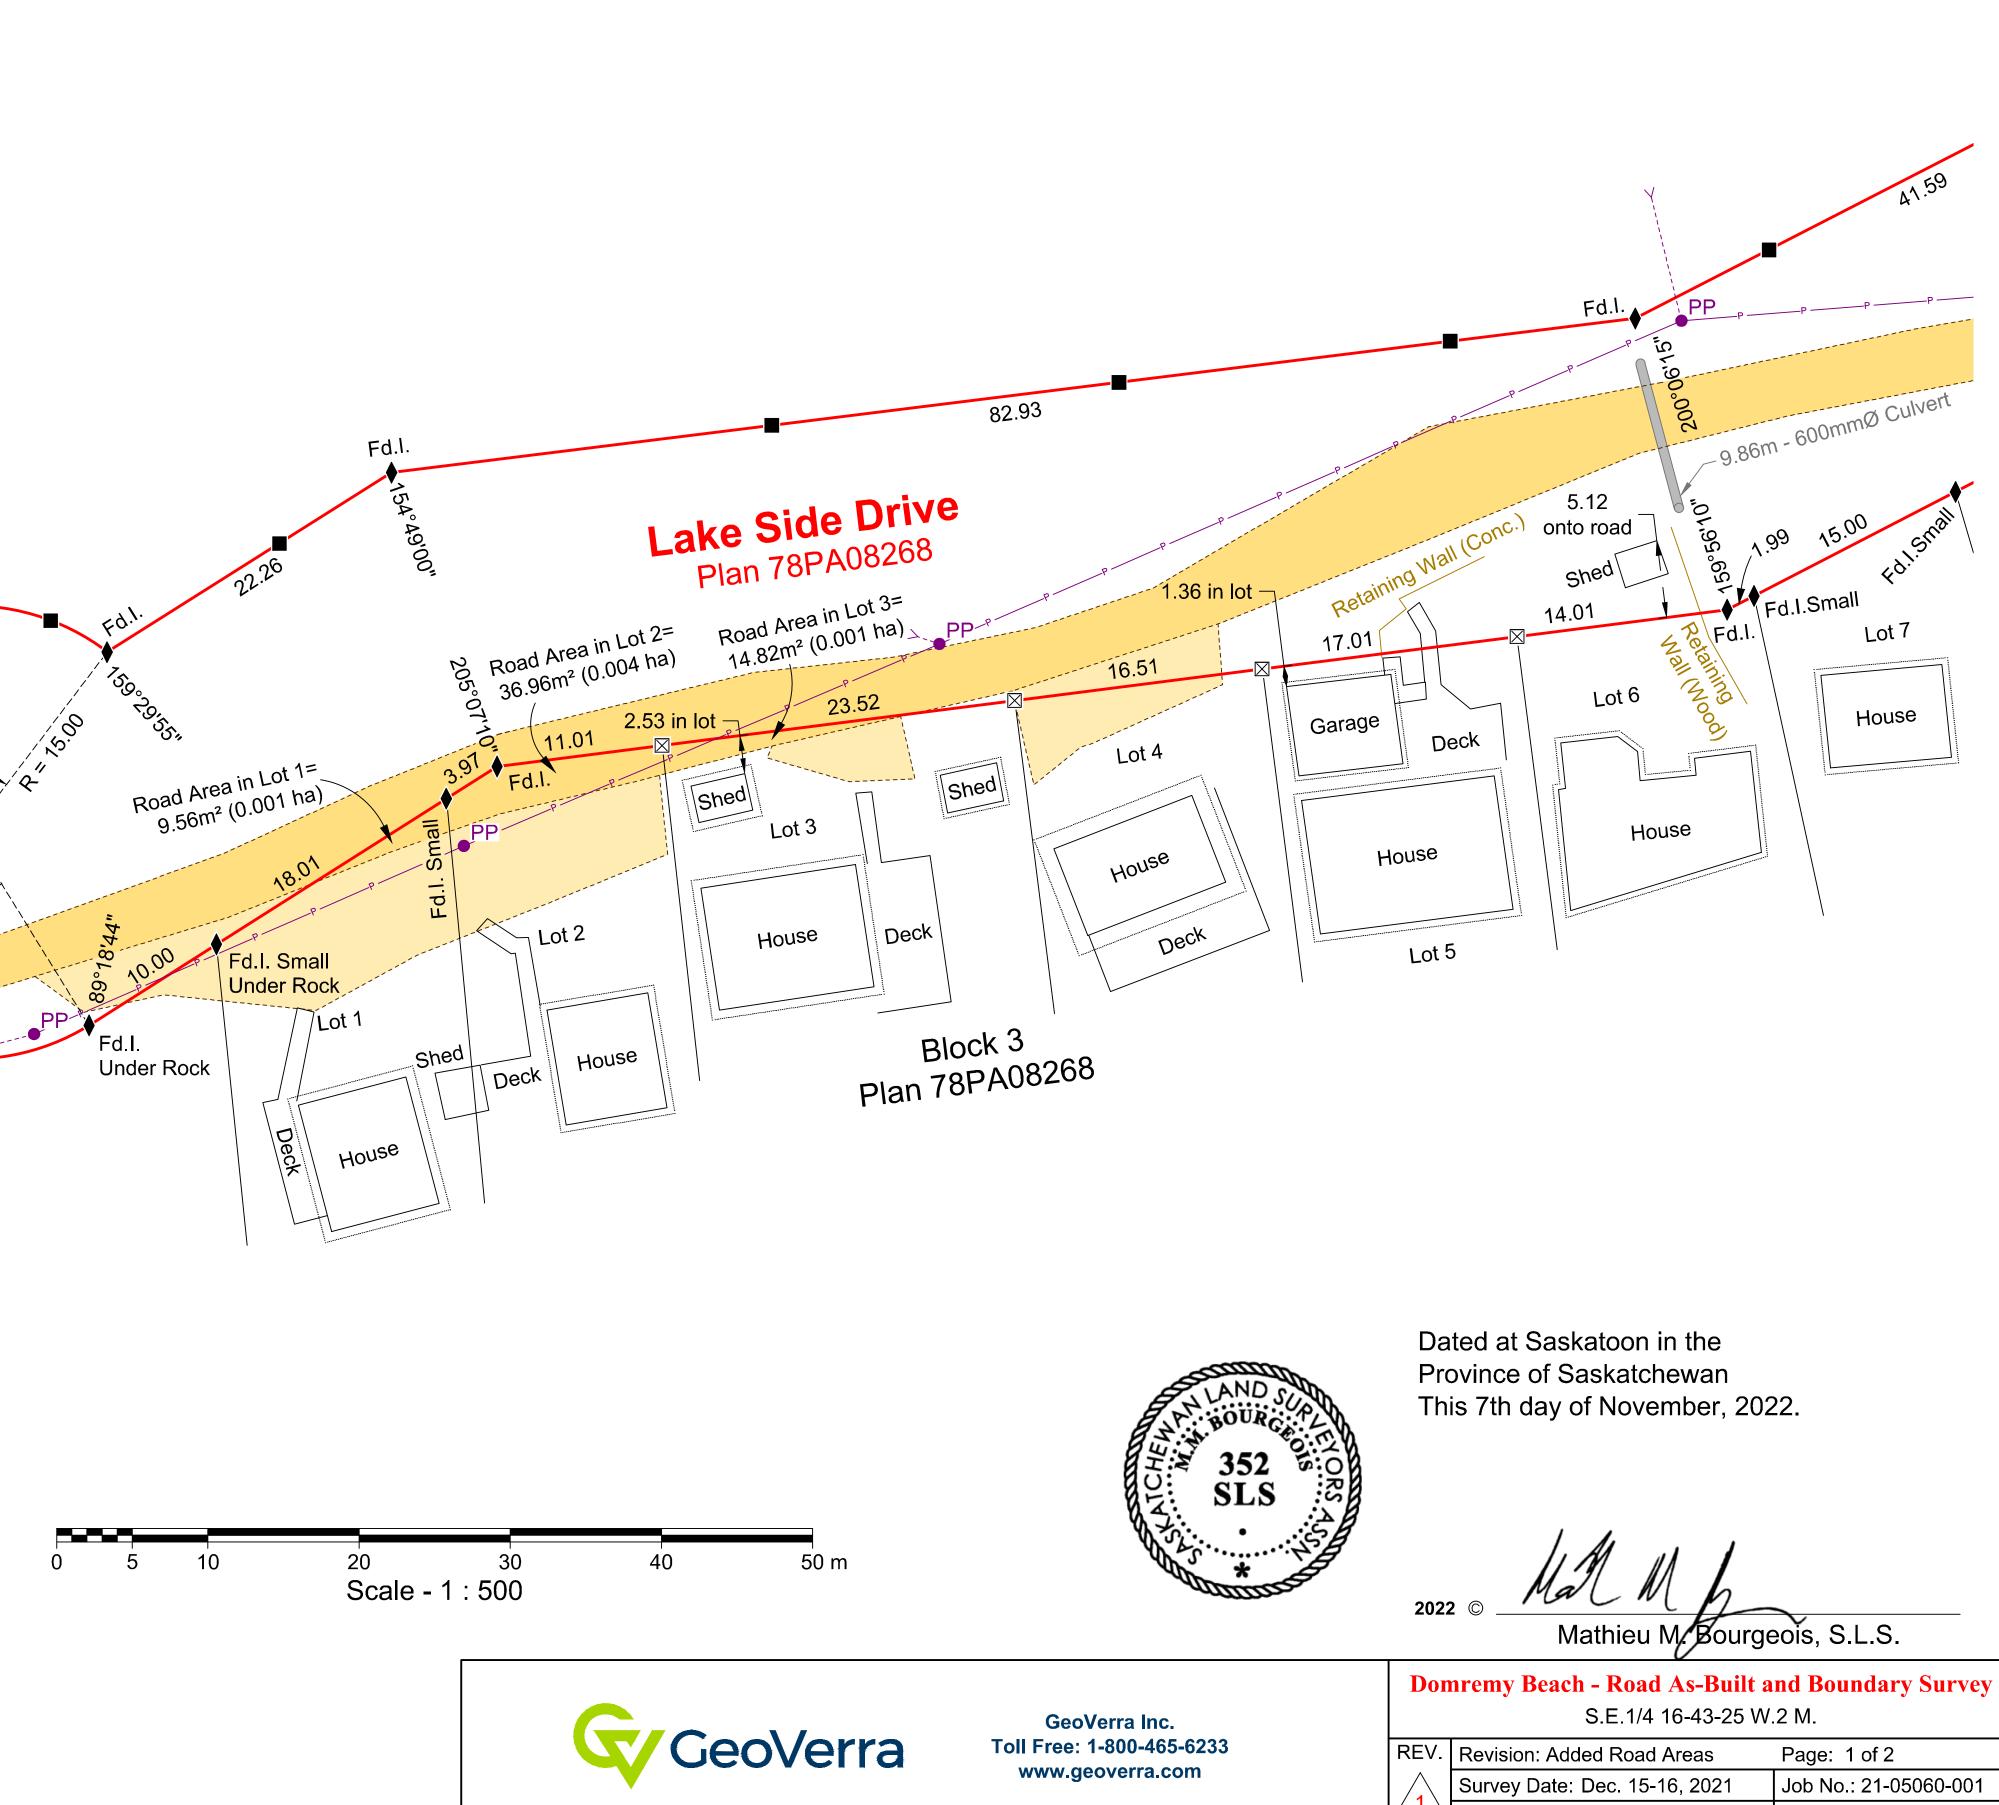

# 10 Reports of Administration

- 10.1 Foreman's Report
  - Foreman's Report
- 10.2 Roads committee update
- 10.2.1 Sale of gravel to ratepayers
  - Sale of gravel to ratepayers report

| 10.2.2            | Speed limit in the RM                                                                                                                               |
|-------------------|-----------------------------------------------------------------------------------------------------------------------------------------------------|
|                   | Speed limit in the RM - report                                                                                                                      |
|                   | Ø Bylaw 8 of 2017                                                                                                                                   |
| 10.2.3            | Gravel 2022 summary                                                                                                                                 |
|                   | Gravel 2022 summary                                                                                                                                 |
| 10.2.4            | Road maintenance discussion - haulers with no set route                                                                                             |
| 10.2.5            | Road maintenance discussion - haulers with no set route - report<br>Issuance of overweight permits                                                  |
| 10.3              | Issuance of overweight permits - update - report<br>Administrator/Development Reports                                                               |
| 10.3.1            | Administrator/Development Reports 1<br>CFO Report - Dec 14/22                                                                                       |
|                   | CFO Report - Dec 14/22                                                                                                                              |
| 10.3.2            | Civic addressing & NCRPA report - Catherine                                                                                                         |
|                   | NCRPA and Civic Addressing Reports 1                                                                                                                |
| 10.4              | Financial Reports                                                                                                                                   |
|                   | November 2022 bank reconciliation                                                                                                                   |
|                   | Summary of financials - November 2022                                                                                                               |
| 10.5              | November 2022 financial - detailed<br>List of Accounts for Approval                                                                                 |
| 10.6              | List of Accounts for Approval - \$278,259.76 Office holiday hours                                                                                   |
| 10.7              | Office holidays hours - report<br>SaskWater Log and Reports                                                                                         |
| 10.8              | <ul> <li>SaskWater Log and Reports - October 2022</li> <li>Pinter projects - office renovation &amp; Smuts grid - update (verbal report)</li> </ul> |
| 11                | Reeve & Councilors Forum                                                                                                                            |
|                   |                                                                                                                                                     |
| <b>12</b><br>12.1 | Unfinished Business<br>Tenders- Nickorick                                                                                                           |
| 12.2              | Report Tenders- Nickorick 1 Road encroachment Domremy                                                                                               |
|                   | Road encroachment Domremy 1                                                                                                                         |
| 12.3              | Board of Revision and Development Appeals Board                                                                                                     |
|                   | Contract Board of Revision and Development Appeals Board 2                                                                                          |
|                   | Ø Descriptions Board of Revision and Development Appeals Board 3                                                                                    |
|                   | Rates Board of Revision and Development Appeals Board 4                                                                                             |
| 12.3.1            | Appointment of Board                                                                                                                                |
| 12.3.2            | Appointment of Secretary to the Board                                                                                                               |
| 12.3.3            | Appointment for Development Appeals                                                                                                                 |
| 12.3.4            | Appointment of Secretary Development Appeals                                                                                                        |