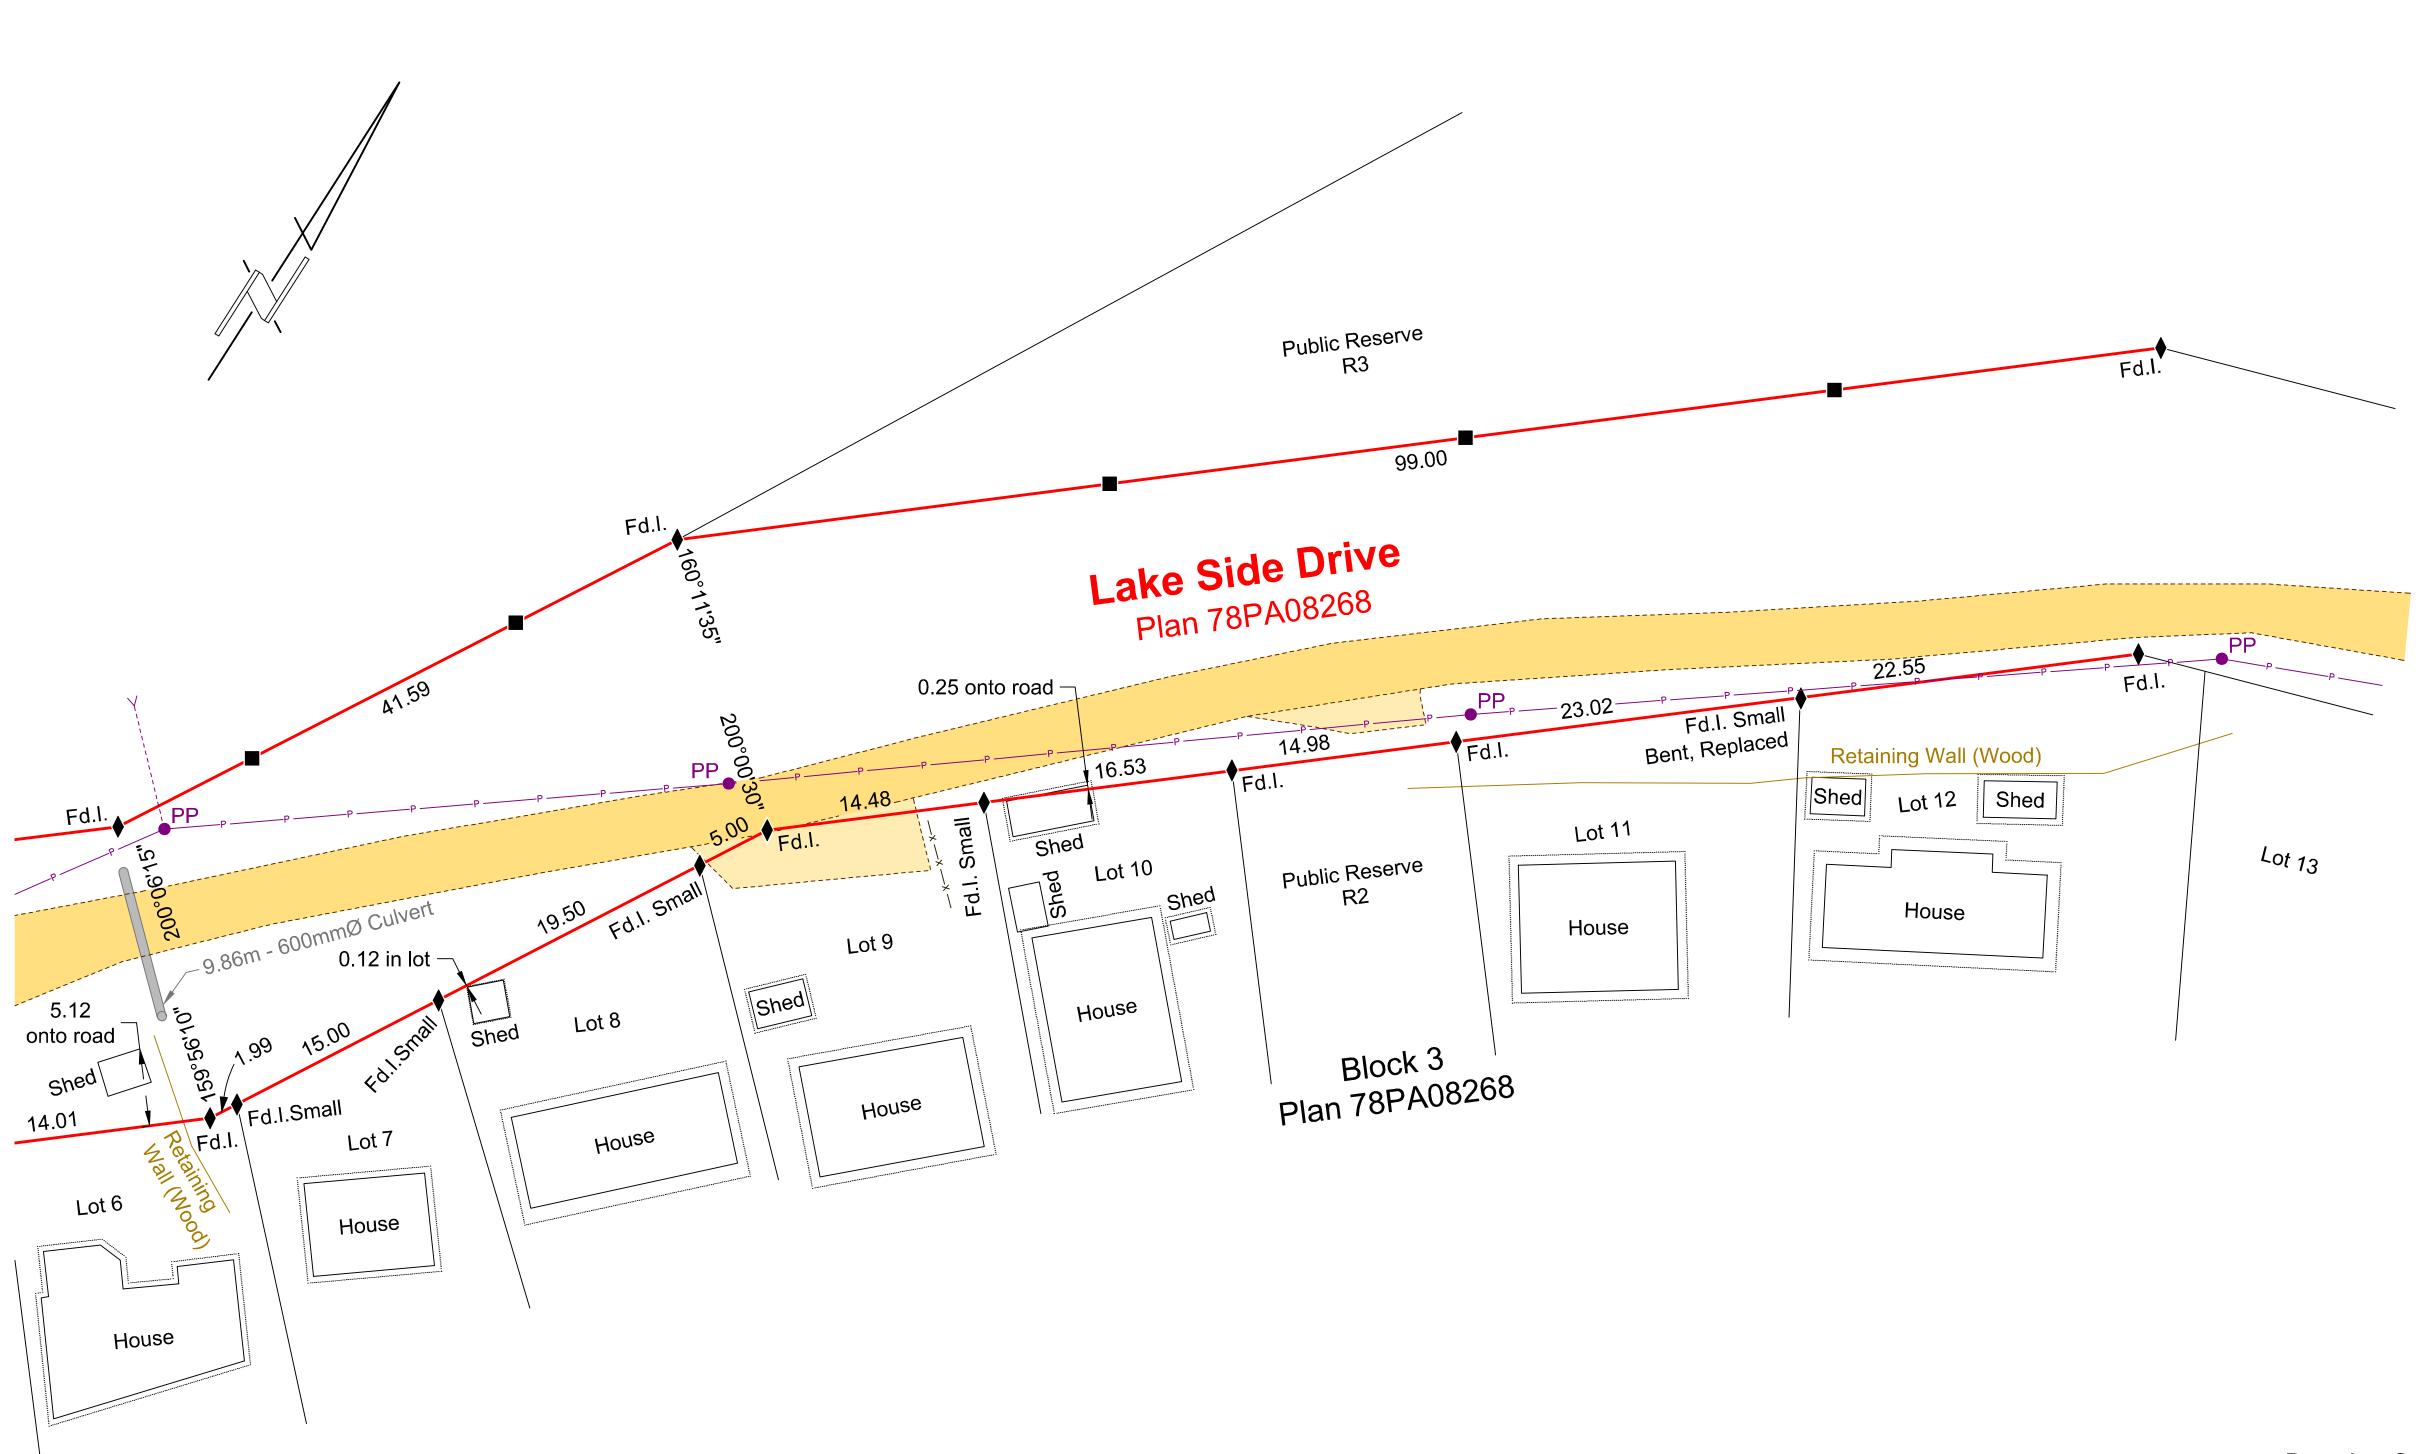

# 10 Reports of Administration

- 10.1 Foreman's Report
  - Foreman's Report
- 10.2 Roads committee update
- 10.2.1 Sale of gravel to ratepayers
  - Sale of gravel to ratepayers report

| 10.2.2            | Speed limit in the RM                                                                                                                               |
|-------------------|-----------------------------------------------------------------------------------------------------------------------------------------------------|
|                   | Speed limit in the RM - report                                                                                                                      |
|                   | Ø Bylaw 8 of 2017                                                                                                                                   |
| 10.2.3            | Gravel 2022 summary                                                                                                                                 |
|                   | Gravel 2022 summary                                                                                                                                 |
| 10.2.4            | Road maintenance discussion - haulers with no set route                                                                                             |
| 10.2.5            | Road maintenance discussion - haulers with no set route - report<br>Issuance of overweight permits                                                  |
| 10.3              | Issuance of overweight permits - update - report<br>Administrator/Development Reports                                                               |
| 10.3.1            | Administrator/Development Reports 1<br>CFO Report - Dec 14/22                                                                                       |
|                   | CFO Report - Dec 14/22                                                                                                                              |
| 10.3.2            | Civic addressing & NCRPA report - Catherine                                                                                                         |
|                   | NCRPA and Civic Addressing Reports 1                                                                                                                |
| 10.4              | Financial Reports                                                                                                                                   |
|                   | November 2022 bank reconciliation                                                                                                                   |
|                   | Summary of financials - November 2022                                                                                                               |
| 10.5              | November 2022 financial - detailed<br>List of Accounts for Approval                                                                                 |
| 10.6              | List of Accounts for Approval - \$278,259.76 Office holiday hours                                                                                   |
| 10.7              | Office holidays hours - report<br>SaskWater Log and Reports                                                                                         |
| 10.8              | <ul> <li>SaskWater Log and Reports - October 2022</li> <li>Pinter projects - office renovation &amp; Smuts grid - update (verbal report)</li> </ul> |
| 11                | Reeve & Councilors Forum                                                                                                                            |
|                   |                                                                                                                                                     |
| <b>12</b><br>12.1 | Unfinished Business<br>Tenders- Nickorick                                                                                                           |
| 12.2              | Report Tenders- Nickorick 1 Road encroachment Domremy                                                                                               |
|                   | Road encroachment Domremy 1                                                                                                                         |
| 12.3              | Board of Revision and Development Appeals Board                                                                                                     |
|                   | Contract Board of Revision and Development Appeals Board 2                                                                                          |
|                   | Ø Descriptions Board of Revision and Development Appeals Board 3                                                                                    |
|                   | Rates Board of Revision and Development Appeals Board 4                                                                                             |
| 12.3.1            | Appointment of Board                                                                                                                                |
| 12.3.2            | Appointment of Secretary to the Board                                                                                                               |
| 12.3.3            | Appointment for Development Appeals                                                                                                                 |
| 12.3.4            | Appointment of Secretary Development Appeals                                                                                                        |