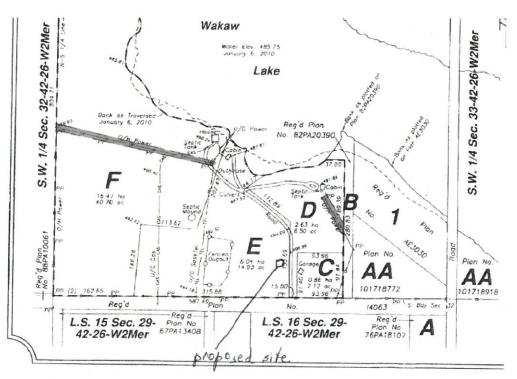

do not have a finished building plan we are planning for a modest footprint of 1000 -1150 square feet with a walk out basement and a two car attached garage.



PUBLIC NOTICE - RM of Hoodoo No. 401

Public notice is hereby given that the Council of the RM of Hoodoo No. 401 intends to review and make a decision on a discretionary use development permit application as per the regulations of the RM of Hoodoo Zoning Bylaw No.14, 2018.

**INTENT** The proposed discretionary use within the Conservation District (CA) is in the form of a Single-Family Dwelling.

**AFFECTED LANDS** The proposed developments are on lands legally described as Parcel E Plan 102073193 on the SE 32-42-26-W2 which are shown on the map below. There is a larger map at the RM office that is also available for inspection.



**REASON** The reason for this notice is to allow any members of the public to review and comment on the discretionary use development permit application prior to Council making a decision.

**PUBLIC INSPECTION** Any person may inspect the proposed discretionary use development permit application at the RM of Hoodoo office located 525 2<sup>nd</sup> Ave. in Cudworth SK during regular office hours 9 am – 12 pm and 1 pm – 4 pm.

PUBLIC PARTICIPATION Council will provide the public with an opportunity to comment on the discretionary use development permit during a Public Heating to be held on October 12, 2022 at 9:00 AM at the Cudworth Seniors Rec Centre located at 216 Main Street, Cudworth SK. Please notify the RM office if you are attending.

Issued at the RM of Hoodoo on August 30, 2022