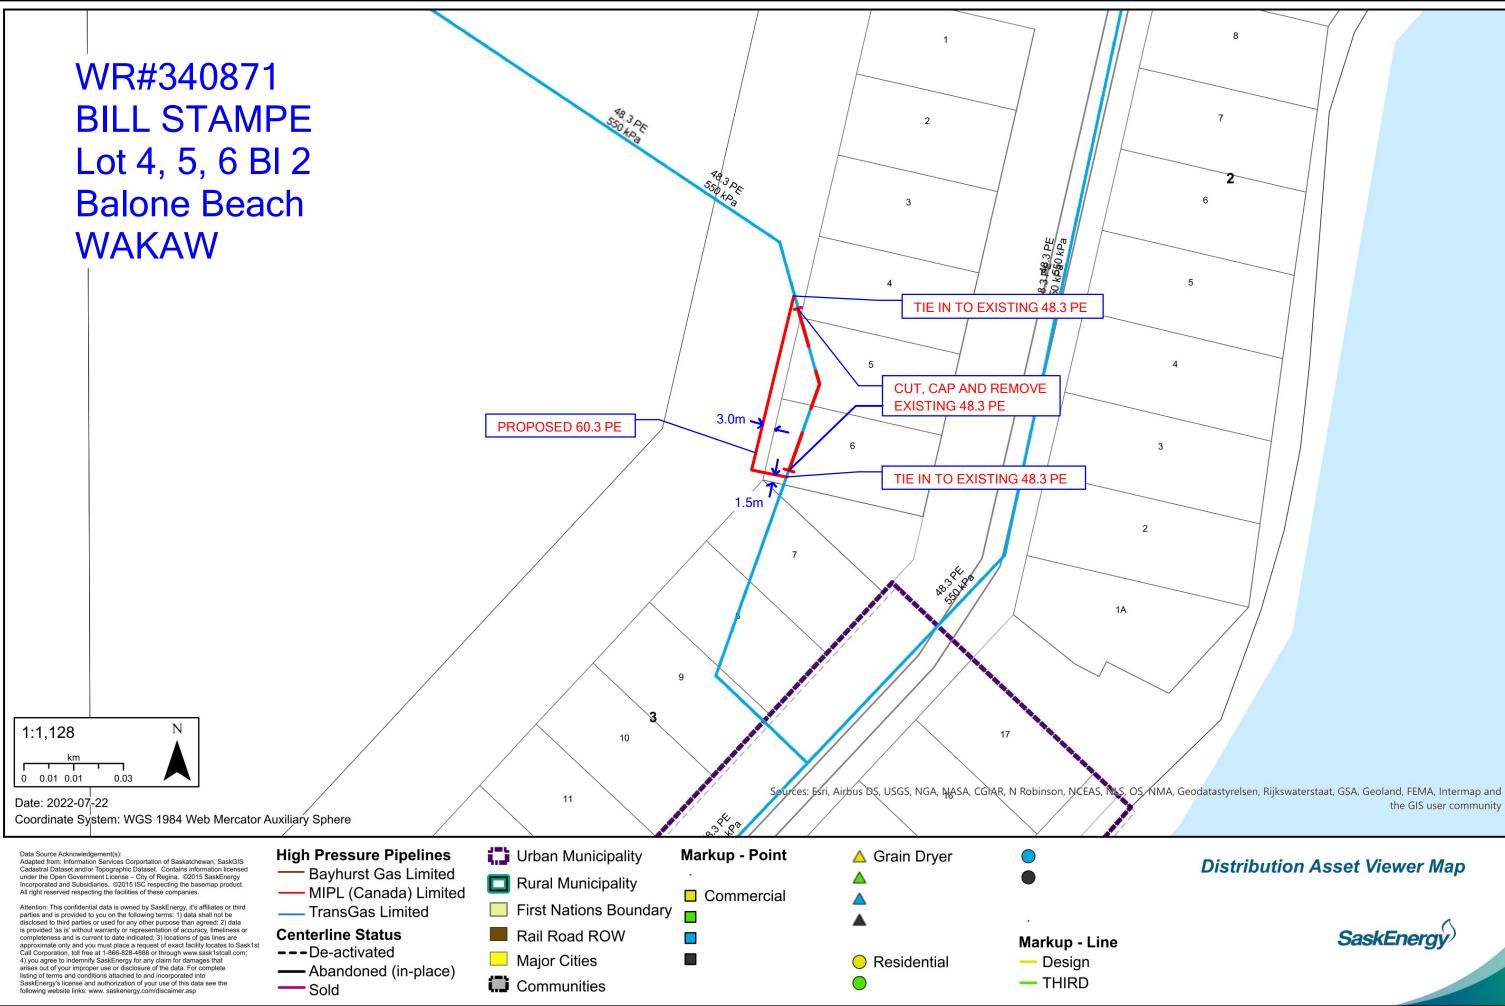

8.2 Bill Stampe re Balone Storage Lots and Sask Energy

Proposed alteration re Balone Storage Lots and Sas... | Page - 24

8 6 5 4 the GIS user community

**Distribution Asset Viewer Map** 

SaskEnergy)

Offer of Service WR# 340871

July 25, 2022

Dennis Chenier 110 Steiger Crescent Saskatoon, SK S7N 4K1

Delivered by email to: dchenier2@hotmail.com

Dear Dennis:

As per your request, SaskEnergy has completed an estimate to alter the existing natural gas pipeline at SW-05-43-25-W2, Balone Beach on Wakaw Lake to remove the pipeline from Lots 5 & 6 Block 3.

Construction includes the installation of 65 meters of 60.3mm PE pipe. The existing pipe will be cut, capped, made safe, and abandoned.