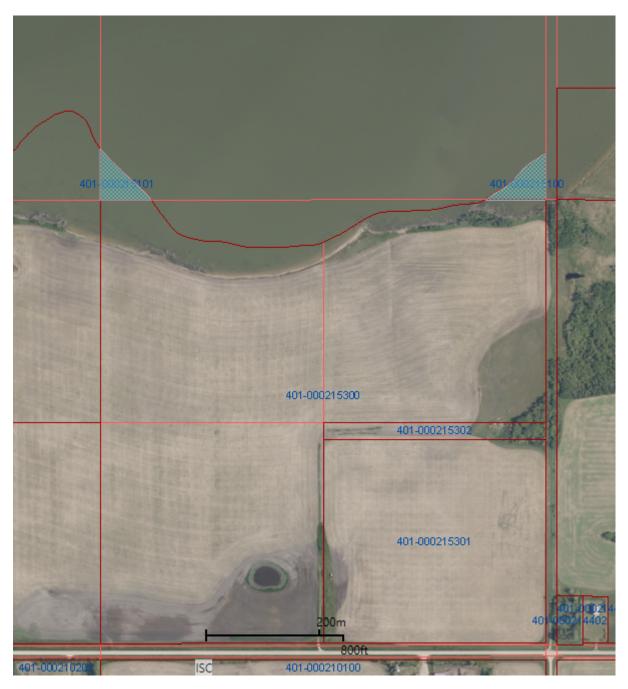

8.2 Bill Stampe re Balone Storage Lots and Sask Energy

Proposed alteration re Balone Storage Lots and Sas... | Page - 24

8 6 5 4 the GIS user community

**Distribution Asset Viewer Map** 

SaskEnergy)

Offer of Service WR# 340871

July 25, 2022

Dennis Chenier 110 Steiger Crescent Saskatoon, SK S7N 4K1

Delivered by email to: dchenier2@hotmail.com

Dear Dennis:

As per your request, SaskEnergy has completed an estimate to alter the existing natural gas pipeline at SW-05-43-25-W2, Balone Beach on Wakaw Lake to remove the pipeline from Lots 5 & 6 Block 3.