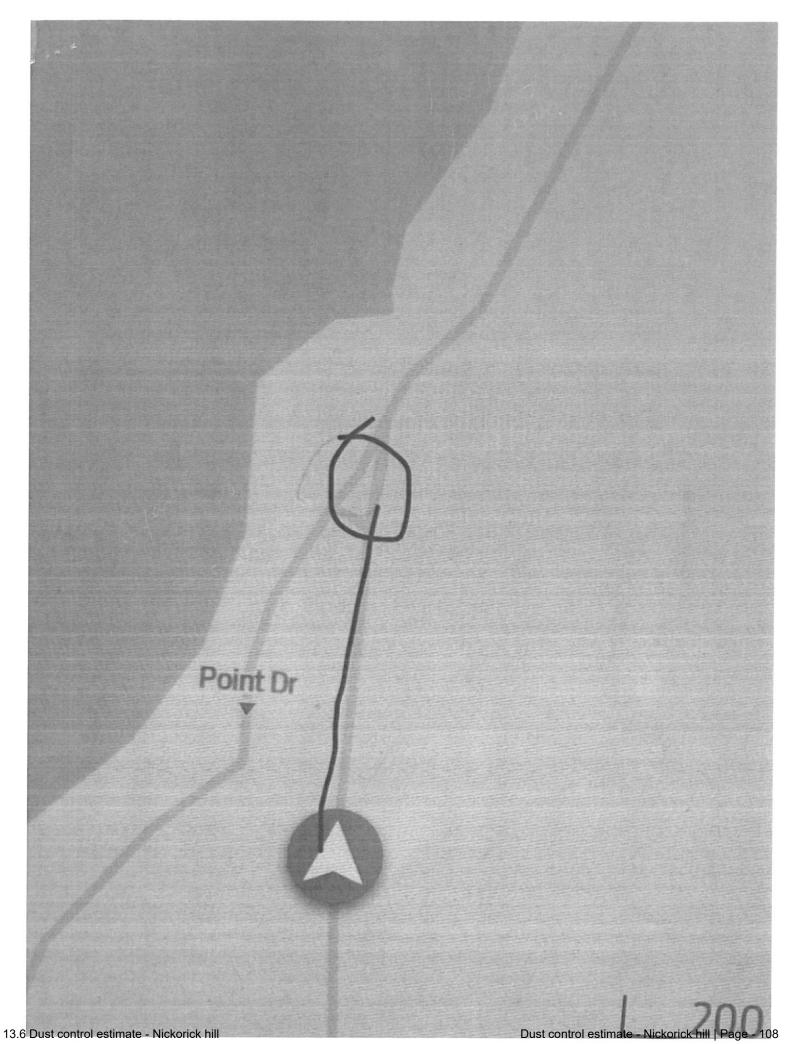

UNT   |  |
|-------------------|---------------------------------------------|---------------|-----|----------|----------|--|
| 06-30-2021        | GreenBond Spraying  *per attachments*       |               | 1   | 3,000.00 | 3,000.00 |  |
| GreenBond is a re | cycled vegetable oil based dust suppressant | SUBTOTAL      |     |          | 3,000.00 |  |
| product.          |                                             | GST @ 5%      |     |          | 150.00   |  |
|                   |                                             | PST (SK) @ 6% |     |          | 180.00   |  |
|                   |                                             | TOTAL         |     | \$3,     | ,330.00  |  |

Accepted By

**Accepted Date** 

WCB Firm Number: B154849 Mark Hryniuk - mobile - 306-654-7777





R.M. of Hoods 401 Box 250 Cudworth, SK SOK 1BO

Hard Delivered July 4, 2002

Attri. Reeve and R.M. Gunc. 1 Re: Speed Bumps at Domremy Beach

We wish to thank the RM for replacing a few speed bumps from the upper road to the lower road. This has deterred several drivers from using the lower road. Unfortunately, some still persist to use the lower road. There is even an individual operating a business using a 3 to 5 ton truck hauling heavy loads in and out on the lower road. Constant use like this will also impact this road. Cruts are starting in spots) thus causing the RM further road maintenance. This road is not meant for this type of use.

We have spoken with several cabin owners along the lower road and they are in agreement and like the idea of speed bumps and hope a few more may sol