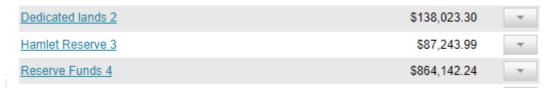

l authorizes the balances of the dedicated lands, hamlet reserve, and reserve funds accounts be moved into 3 separate redeemable GIC deposits at Conexus credit union.
- 3. That Council authorizes the balances of the dedicated lands and hamlet reserve accounts be moved into 2 separate 1 year redeemable GIC deposits at Conexus Credit Union, and that council authorizes the balance of the reserve funds account less \$100,000 to be moved into a 1 year redeemable GIC deposit at Conexus Credit Union.
- 4. That Council authorizes administration to seek different investing options at different financial institutions for money in the reserve savings accounts.
- 5. Other (Council)

**Background:** The RM of Hoodoo has 3 reserve savings accounts that are paying 1.7% interest each as of July 5, 2022:



**Discussion:** I enquired to Conexus about different options for investing some of the funds in our reserve account.

As at Monday July 11, the rates at Conexus were as follows:

1 year redeemable (has to stay in the term for 90 days – after the 90 days are up, you can do what you want with it) – 3.05%

```
1 year non-redeemable – 3.25%
2 year non-redeemable – 3.90%
3 year non-redeemable – 3.95%
4 year non-redeemable – 3.98%
5 year non-redeemable – 4.05%
```

The non-redeemable term deposits have to stay in the term until maturity date.

I believe we could move the balances of all 3 accounts into 3 separate 1 year redeemable deposits:

- We will be getting high influx of cash within the next month, & shouldn't need access to emergency funds for the 90 days
- If we need access to funds a