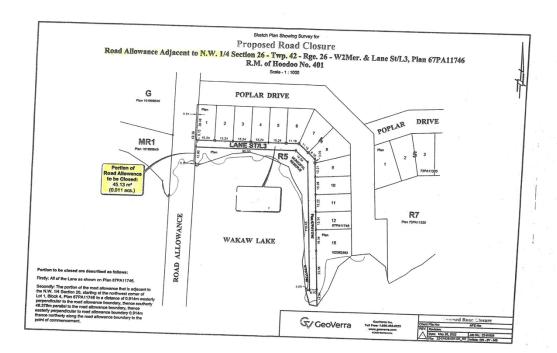

oodoo No. 401, in the Province of Saskatchewan, enacts as follows:

1. Subject to the consent of the Minister of Highways and Infrastructure, the Municipality agrees to close and transfer the municipal road or street described as:

Portion of road allowance adjacent to N.W. ¼ Section 26-Twp 42- Rge 26- W2Mer next to parcel #132788289. See highlighted section of road to be closed on attached Plan Exhibit "A"

on the terms and conditions set out in the agreement marked as Exhibit "B" which is attached to and forms part of this bylaw.

| (seal)                                    | Reeve         |  |
|-------------------------------------------|---------------|--|
| Read a third time and adopted this day of | Administrator |  |
| Administrator                             | Exhibit A     |  |



3

## **EXHIBIT "B"**

# AGREEMENT TO CLOSE AND SELL PART OF A MUNICIPAL ROAD ALLOWANCE

|         | greement made this day of,,                                                                               |
|---------|-----------------------------------------------------------------------------------------------------------|
| Betwe   | The Rural Municipality of Hoodoo<br>("the Municipality)                                                   |
|         | And                                                                                                       |
|         | ("the Purchaser")                                                                                         |
| Where   | eas the undeveloped municipal road allowance Adjacent to N.W. ¼ Section 26-Twp