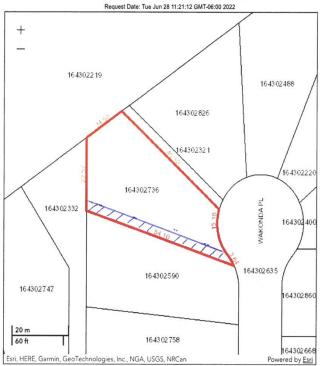

1002



#### Rural Municipality of Hoodoo No. 401

Bylaw No. 09 of 2022 A bylaw to provide for the EXCHANGE of dedicated lands pursuant to Section 199 of The Planning and Development Act, 2007.

The Council of the RM of Hoodoo No. 401 in the Province of Saskatchewan, enacts as follows:

To exchange the following walkway:

- A. Parcel Number 164302321 for the following land which has an equal or greater value:
- B. 3.18 metres X 54.10 metres to be removed from the southernmost side of parcel number 164302590
- 2. That this Bylaw take effect upon the date it is approved by the Minister of Government Relations.

|             |                   | SEAL |
|-------------|-------------------|------|
| Mayor/Reeve | CAO/Administrator |      |

## Walkway 2022 and Exchange land in hatched area





This map forms part of Bylaw No. 09 of 2022 S E A L

CAO/Administrator

From: Nee k

To: <a href="mailto:rm401admin@sasktel.net">rm401admin@sasktel.net</a>
Subject: Wakonda Ridge Pathway concern.
Date: June 30, 2022 9:18:57 PM

#### Good evening,

I just received notification of this request to move a walkway from btw lot 27 and 28 to btw lot 26 and 27. I question the rationale in moving this walkway. Could more information be given? It saddens me to hear that this may be considered as we just purchased two lots lot 23 and 24. We purchased these lots as we loved the idea of being beside the environment reserve as to have more nature beside us within view and the separation of lots 25 26 and 27 backing up upon. The privacy was a one of the huge selling features. I am very concerned about