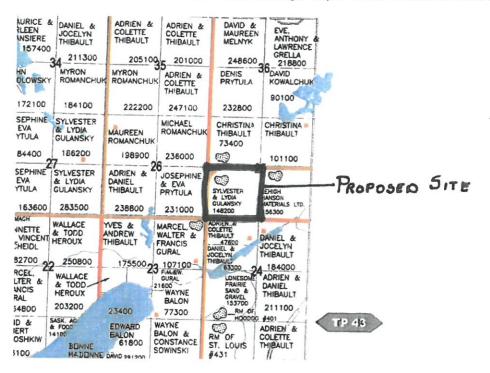

INTENT The proposed discretionary use within the Agricultural Resource District (AR) is in the form of aggregate extraction and storage; specifically a gravel pit.

AFFECTED LANDS The proposed aggregate extraction are on lands legally described as SW 1/4 Sec 25-43-25 W2M which are shown on the map below. There is a larger map at the RM office that is also available for inspection.

**INTENT** The proposed discretionary use within the Agricultural Resource District (AR) is in the form of aggregate extraction and storage; specifically a gravel pit.

**AFFECTED LANDS** The proposed aggregate extraction are on lands legally described as SW ¼ Sec 25-43-25 W2M which are shown on the map below. There is a larger map at the RM office that is also available for inspection.

**INTENT** The proposed discretionary use within the Agricultural Resource District (AR) is in the form of aggregate extraction and storage; specifically a gravel pit.

**AFFECTED LANDS** The proposed aggregate extraction are on lands legally described as SW <sup>1</sup>/<sub>4</sub> Sec 25-43-25 W2M which are shown on the map below. There is a larger map at the RM office that is also available for inspection.