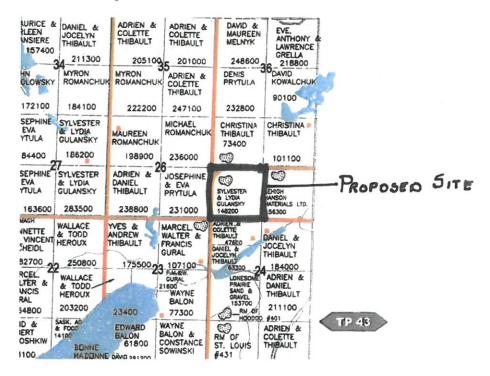

INTENT The proposed discretionary use within the Agricultural Resource District (AR) is in the form of aggregate extraction and storage; specifically a gravel pit.

AFFECTED LANDS The proposed aggregate extraction are on lands legally described as SW 1/4 Sec 25-43-25 W2M which are shown on the map below. There is a larger map at the RM office that is also available for inspection.

**INTENT** The proposed discretionary use within the Agricultural Resource District (AR) is in the form of aggregate extraction and storage; specifically a gravel pit.

**AFFECTED LANDS** The proposed aggregate extraction are on lands legally described as SW ¼ Sec 25-43-25 W2M which are shown on the map below. There is a larger map at the RM office that is also available for inspection.

**INTENT** The proposed discretionary use within the Agricultural Resource District (AR) is in the form of aggregate extraction and storage; specifically a gravel pit.

**AFFECTED LANDS** The proposed aggregate extraction are on lands legally described as SW <sup>1</sup>/<sub>4</sub> Sec 25-43-25 W2M which are shown on the map below. There is a larger map at the RM office that is also available for inspection.