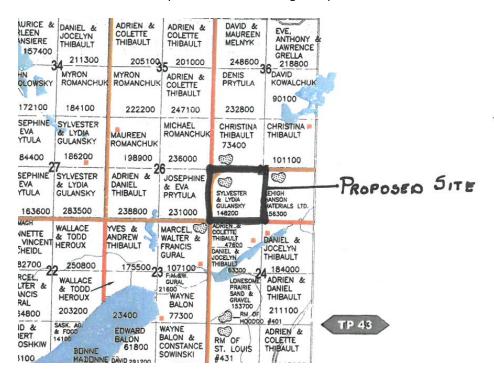

INTENT The proposed discretionary use within the Agricultural Resource District (AR) is in the form of aggregate extraction and storage; specifically a gravel pit.

AFFECTED LANDS The proposed aggregate extraction are on lands legally described as SW 1/4 Sec 25-43-25 W2M which are shown on the map below. There is a larger map at the RM office that is also available for inspection.

**INTENT** The proposed discretionary use within the Agricultural Resource District (AR) is in the form of aggregate extraction and storage; specifically a gravel pit.

**AFFECTED LANDS** The proposed aggregate extraction are on lands legally described as SW ¼ Sec 25-43-25 W2M which are shown on the map below. There is a larger map at the RM office that is also available for inspection.

**INTENT** The proposed discretionary use within the Agricultural Resource District (AR) is in the form of aggregate extraction and storage; specifically a gravel pit.

**AFFECTED LANDS** The proposed aggregate extraction are on lands legally described as SW <sup>1</sup>/<sub>4</sub> Sec 25-43-25 W2M which are shown on the map below. There is a larger map at the RM office that is also available for inspection.