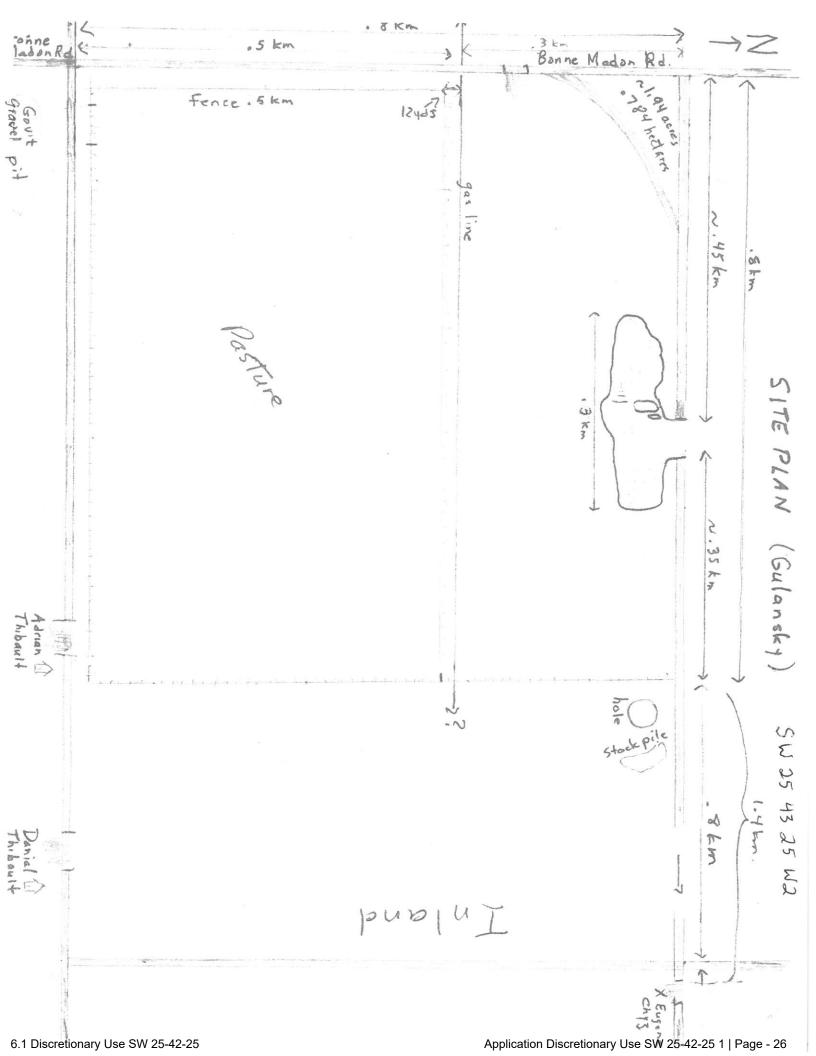

# Site Plan

2)

In order to process the discretionary use application, all submissions must include a completed site plan map of the proposed project; submission of an incomplete site plan map will be considered as an incomplete application and returned to the applicant:

Provide a detailed site plan including the following:

- 1) Scale of the drawings with an illustration of north and clearly identifying the units of measurement including metric and imperial.
- 2) Boundaries of land to be excavated.
- Clear indication of on and offsite drainage patterns associated with this development.
- Location of all existing and proposed mineral extraction activities and structures on the property.
- 5) Approximate location of residences within 800 metres of the site.
- 6) Location of proposed access road from public roadways to the mineral extraction activity.
- 7) Location of any uncultivated land identifying remnant natural grassland, shrub, tree cover, wetlands, and drainage courses.
- 8) Location, intensity, type, size and direction of all outdoor lighting.
- Location and type of existing proposed berm, fences, hedges, and tree lines.
- 10) If any portion of the excavation is located in a flood prone area, especially if adjacent to the North or South Saskatchewan River or significant stream valley, illustrate the boundaries of such as well as delineating the 500 year food level on the plan.
- 11) Location of any proposed hazardous material storage areas including but not limited to fuel storage and handling, and wash down areas.
- 12) Clear illustration of the proposed excavation and subsequent reclamation areas as well as phasing.