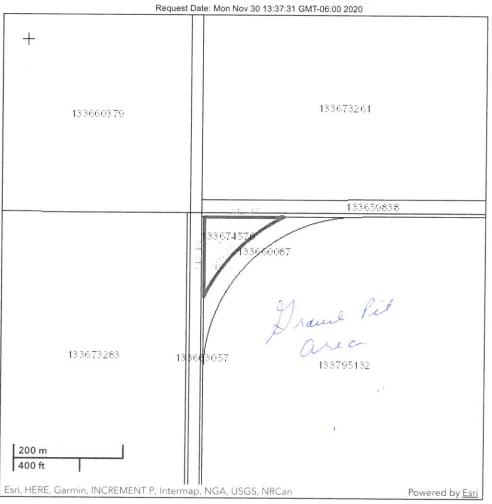

#### Surface Parcel Number: 133674576

Scale: 1:9028

Owner Name(s): Gulansky, Lydia, Gulansky, Sylvester Louis Municipality: RM OF HOODOO NO. 401 Title Number(s): 115513286 Parcel Class: Parcel (Generic) Land Description: SW 25-43-25-2 Ext 1 Source Quarter Section: SW-25-43-25-2 Commodity/Unit: Not Applicable

Area: 0.784 hectares (1.94 acres) Converted Title Number: 85PA02533(1) Ownership Share: 1:1

INTENT The proposed discretionary use within the Agricultural Resource District (AR) is in the form of aggregate extraction and storage; specifically a gravel pit.

AFFECTED LANDS The proposed aggregate extraction are on lands legally described as SW 1/4 Sec 25-43-25 W2M which are shown on the map below. There is a larger map at the RM office that is also available for inspection.

**INTENT** The proposed discretionary use within the Agricultural Resource District (AR) is in the form of aggregate extraction and storage; specifically a gravel pit.

**AFFECTED LANDS** The proposed aggregate extraction are on lands legally described as SW ¼ Sec 25-43-25 W2M which are shown on the map below. There is a larger map at the RM office that is also available for inspection.

**INTENT** The proposed discretionary use within the Agricultural Resource District (AR) is in the form of aggregate extraction and storage; specifically a gravel pit.

**AFFECTED LANDS** The proposed aggregate extraction are on lands legally described as SW <sup>1</sup>/<sub>4</sub> Sec 25-43-25 W2M which are shown on the map below. There is a larger map at the RM office that is also available for inspection.