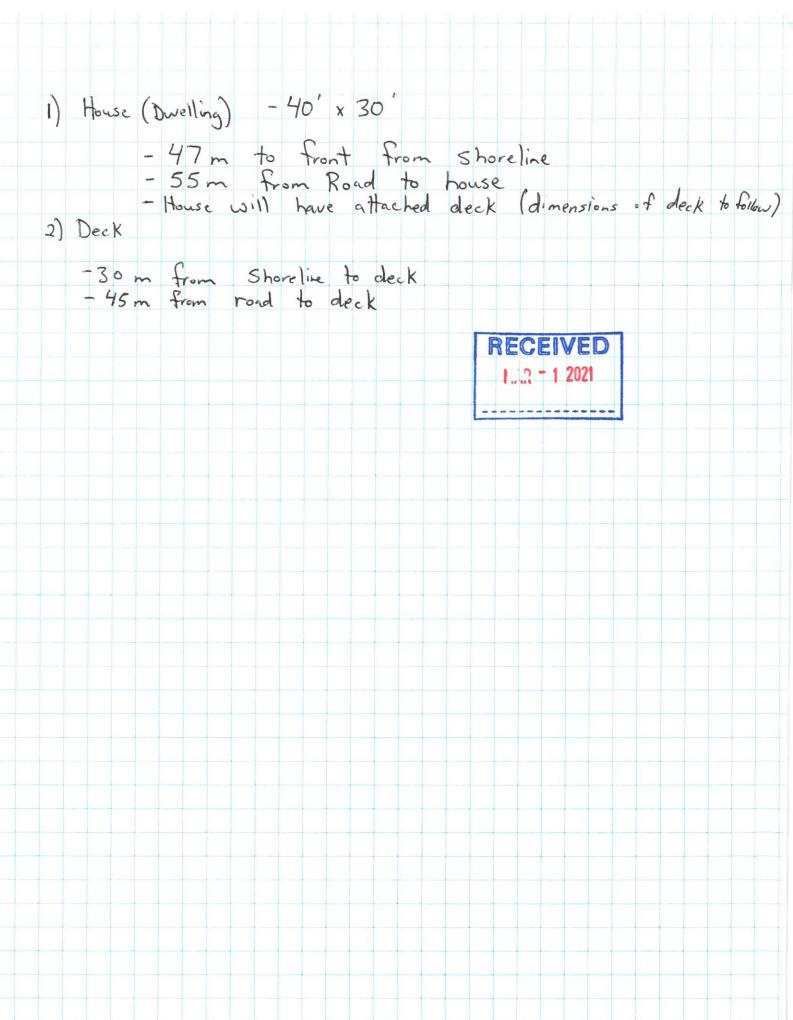

Site Plan

Application Fee: \$400.00

The site is on level land

- 1) House 40' x 30' (1226 Sq. ft)
  - -36 m from Shoreline to front of house
    - 65 m from Centre of road to start of house

- 2) Gazebo 16' x 24'
  - -37.35 m from Shoreline to Gazebo
  - -55 m from Centre of road to Gazabo
- 3) Deck- 16' x 20'
  - -30 m from Shoreline to Deck
  - -45 m from Centre of road to Deck