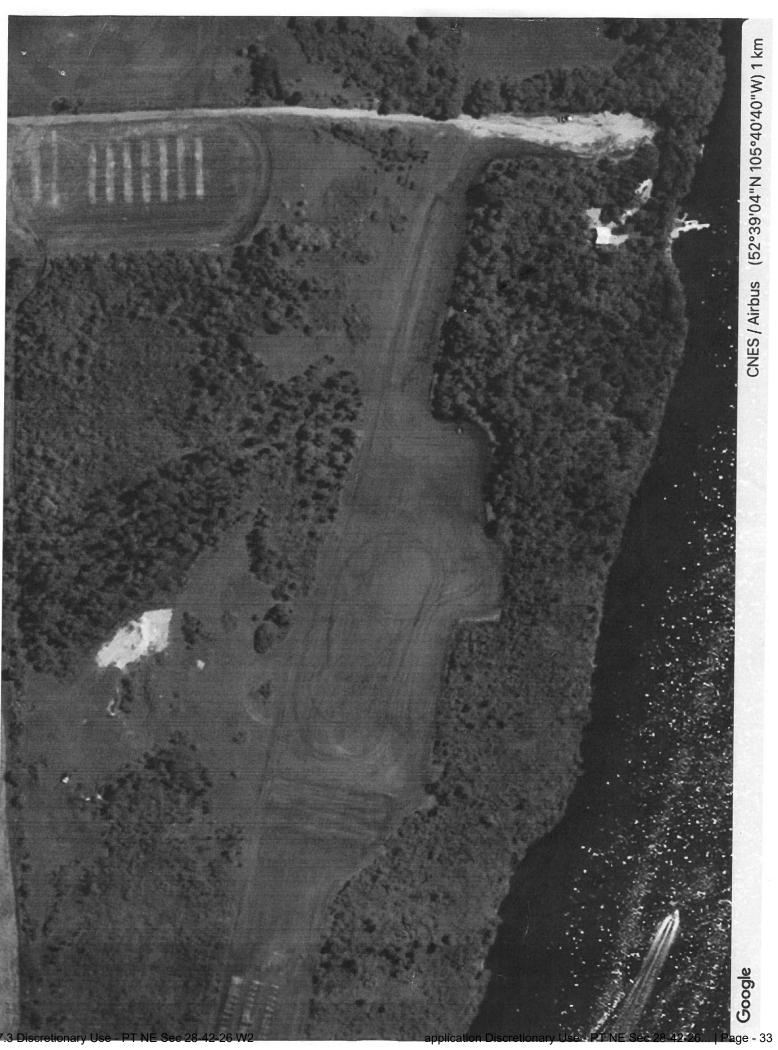

INTENT The proposed discretionary use within the Conservation District (CA) is in the form of a residence, deck and Gazebo

AFFECTED LANDS The proposed developments are on lands legally described as Pt NE Sec 28 Twp 42 R 26 W2 which are shown as the hatched area on the map below. There is a larger map at the RM office that is also available for inspection.