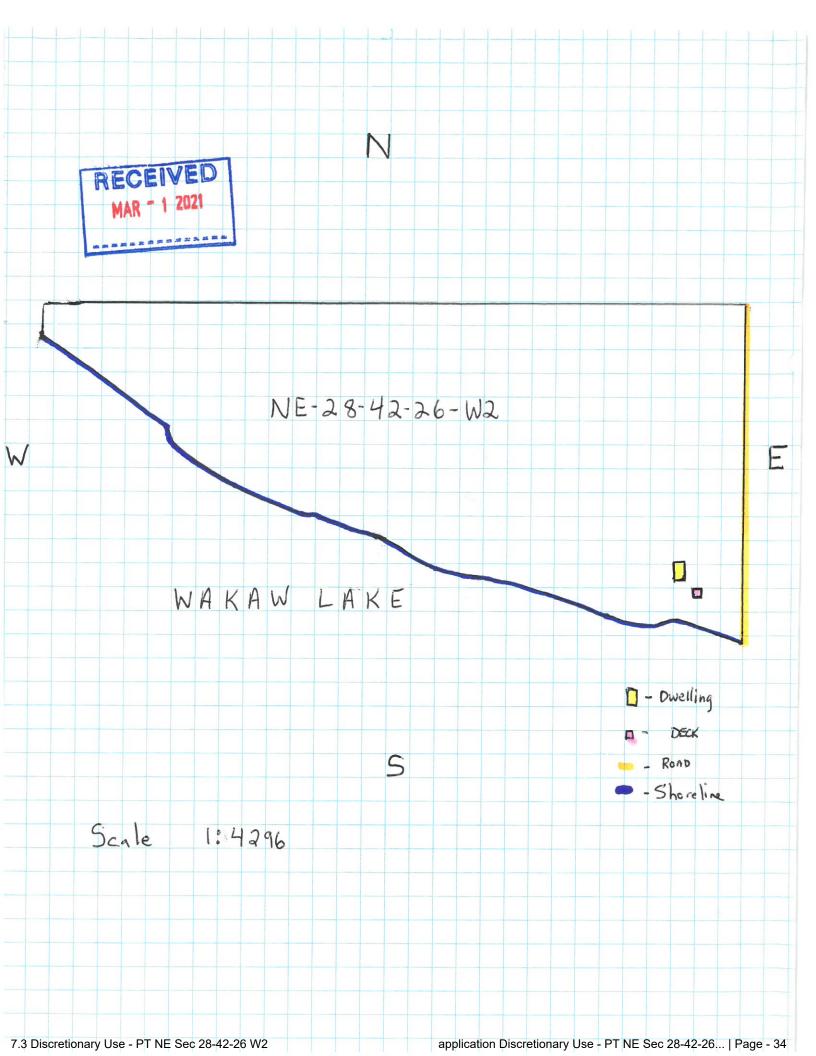

Site Plan

Application Fee: \$400.00

The site is on level land

- 1) House 40' x 30' (1226 Sq. ft)
  - -36 m from Shoreline to front of house
    - 65 m from Centre of road to start of house

- 2) Gazebo 16' x 24'
  - -37.35 m from Shoreline to Gazebo
  - -55 m from Centre of road to Gazabo
- 3) Deck- 16' x 20'
  - -30 m from Shoreline to Deck
  - -45 m from Centre of road to Deck