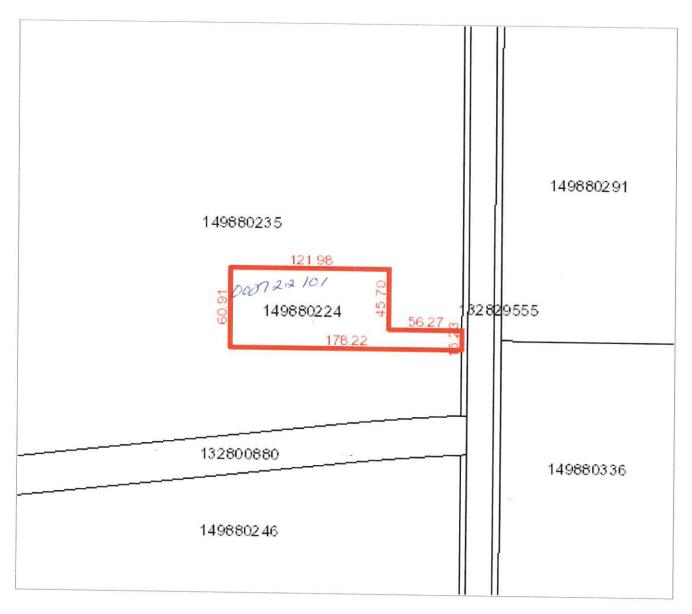

# **Rural Municipality of Hoodoo No.401 Report**

For: Council

Date: May 03, 2021 From: Joan Corneil, CAO

Title: Discretionary use – Pt NE Sec 28 Twp 42 R 26 W2

### **Options:**

- 1. That Council directs administration to issue the Discretionary use permit for a residential development and accessory structures located on Pt NE Sec 28 Twp 42 R 26 W2 and described in the Discretionary Use Application dated Feb 08, 2021 with the following conditions:
  - That site grades are not changed dramatically and should comply with P. Machibroda Engineering Ltd. (PMEL) report dated March 31, 2021
  - b. That grading and landscape plans are submitted to the RM
  - c. That the development complies with all the regulations in the Zoning Bylaw 14 of 2018.
  - d. That any required building plans are submitted and approved by the Building Inspector
  - e. That final grading elevations are submitted to the RM.
- 2. That the application be returned to administration for further information and report.
- 3. That administration is directed to notify the applicant that the application has been received and filed with the reasons.

Background: Administration is in receipt of a discretionary Use application for the above noted property.

- 1. The property is of sufficient size due to property ties culminating in a total area of 46.63 acres. The size for residential development in the Conservation (CA) District is a minimum of 40 acres.
- 2. The placement of the residence and accessory buildings meet the required setbacks.
- 3. The applicant is prepared and has received information regarding a developed road.
- 4. The titles are in the names of the applicants
- 5. The safe building elevation has been confirmed
- 6. The development meets the regulations regarding site coverage

#### Attachments:

- 1. Public Notice which includes site map
- 2. Letter template to adjacent owners

**Conclusion:** The development appears to meet all the regulations.

Respectfully submitted,

Joan Corneil, CAO

#### PUBLIC NOTICE - RM of Hoodoo No.401

Public notice is hereby given that the Council of the RM of Hoodoo No.401 intends to review and make a decision on a discretionary use development permit application as per the regulations of the RM of Hoodoo No.401 Zoning Bylaw No.14 of 2018 as amended.

INTENT The proposed discretionary use within the Conservation District (CA) is in the form of a residence, deck and Gazebo

AFFECTED LANDS The proposed developments are on lands legally described as Pt NE Sec 28 Twp 42 R 26 W2 which are shown as the hatched area on the map below. There is a larger map at the RM office that is also available for inspection.